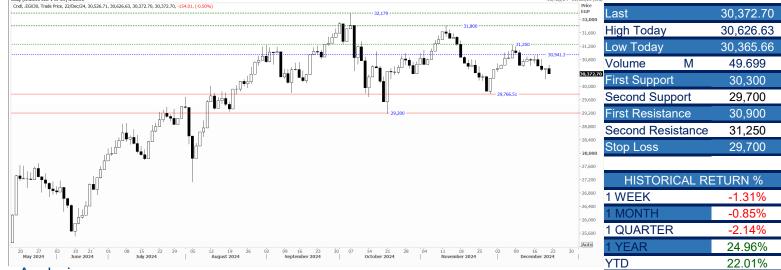

# TECH TO THE POINT

23-Dec- 2024

This report must be read with the disclaimer on the last page

Analysis

The index closed on a negative note at 30,370 as market continued its weak performance. As we mentioned before, market breadth is weak and avoiding margin completely during this period until a clear improvement in the overall market performance occurs first, followed by a confirmed buy signal is the best decision especially that trading values and volumes are weak also and only limited number of stocks or handful ones are witnessing the rises which reflects a clear weakness.

On the short term, after the more recent decline, we have a clear level at 30,900. If a breakout above this level takes place it will be a sign of strength and an early signal for another breakout above 31,250 with targets at 31.800 followed by 32,200. Thus, our re-entry signal is above 31,250, but we prefer to have a confirmation from EGX100 by breaking above 11,900 as indicies must confirm each other. It is important to note that the shorter the length of time between the two signals, the stronger the ensuing move would be. Our stop is below 29,700.

Finally, We will reiterate the importance of avoiding margin in addition to that focusing on outperformer stocks is the best decision at all times and especially during non directional volatility periods.