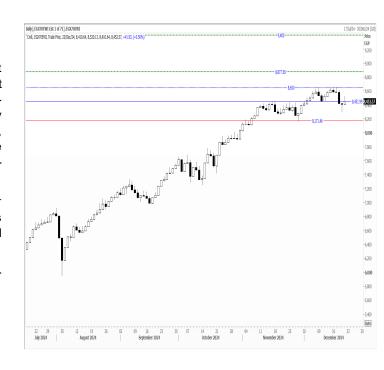

# EGX Small Caps Index/ EGX 70 Daily chart

#### **Analysis**

Closed at 8,410 after it reached 8,300 and tested the 62% retracement level of the last rise. As we mentioned in Thursday's report, the first downside target for breakout below 8450 level lies at the 8300, followed by the 8170 level. Indeed, the first target was tested on Thursday before the index was able to rebound clearly and closed at 8410 points, forming a hammer pattern, which is a positive one, this may lead to the elimination of the current negative scenario from a short-term perspective.

Thus, our initial entry signal will be above 8,450 level. However, our formal re-entry signal will be above 8,650 level. Only a break above this level will lead to the next targets that lies at 8,850-9,000 area, followed by 9,400.

We recommend Near- term investors to place their protective stop below 8,300 while short– term stop is placed below 8,170.