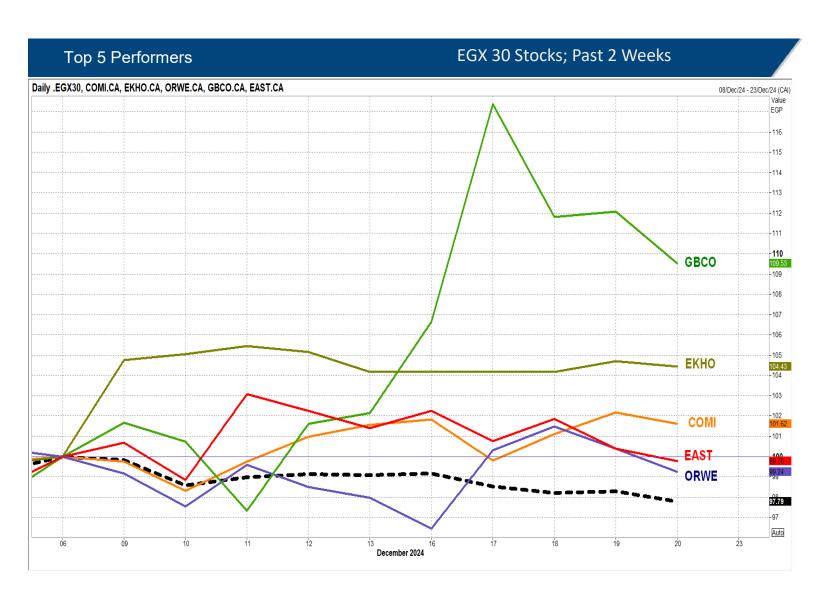

|          |                                             |       |           |           |              |              |                   | 1.5 1.1 (S. 14) (S. 14 |                        |
|----------|---------------------------------------------|-------|-----------|-----------|--------------|--------------|-------------------|--------------------------------------------------------------------------------------------------------------------------------------------------------------------------------------------------------------------------------------------------------------------------------------------------------------------------------------------------------------------------------------------------------------------------------------------------------------------------------------------------------------------------------------------------------------------------------------------------------------------------------------------------------------------------------------------------------------------------------------------------------------------------------------------------------------------------------------------------------------------------------------------------------------------------------------------------------------------------------------------------------------------------------------------------------------------------------------------------------------------------------------------------------------------------------------------------------------------------------------------------------------------------------------------------------------------------------------------------------------------------------------------------------------------------------------------------------------------------------------------------------------------------------------------------------------------------------------------------------------------------------------------------------------------------------------------------------------------------------------------------------------------------------------------------------------------------------------------------------------------------------------------------------------------------------------------------------------------------------------------------------------------------------------------------------------------------------------------------------------------------------|------------------------|
| Symbol   | S. Description                              | Last  | Support 1 | Support 2 | Resistance 1 | Resistance 2 | Trend             | Recommendation                                                                                                                                                                                                                                                                                                                                                                                                                                                                                                                                                                                                                                                                                                                                                                                                                                                                                                                                                                                                                                                                                                                                                                                                                                                                                                                                                                                                                                                                                                                                                                                                                                                                                                                                                                                                                                                                                                                                                                                                                                                                                                                 | Stop Loss/<br>Re-Entry |
| COMI.CA  | COM INTL BK/d                               | 83.53 | 82        | 80.5      | 84.5         | 87           | $\leftrightarrow$ | Hold                                                                                                                                                                                                                                                                                                                                                                                                                                                                                                                                                                                                                                                                                                                                                                                                                                                                                                                                                                                                                                                                                                                                                                                                                                                                                                                                                                                                                                                                                                                                                                                                                                                                                                                                                                                                                                                                                                                                                                                                                                                                                                                           | 78.4                   |
| TMGH.CA  | TALAT MOSTAFA/d                             | 55.54 | 55.5      | 51        | 59.6         | 63.5         | $\leftrightarrow$ | Hold                                                                                                                                                                                                                                                                                                                                                                                                                                                                                                                                                                                                                                                                                                                                                                                                                                                                                                                                                                                                                                                                                                                                                                                                                                                                                                                                                                                                                                                                                                                                                                                                                                                                                                                                                                                                                                                                                                                                                                                                                                                                                                                           | 55.5                   |
| SWDY.CA  | ELSWEDY ELECTR/d                            | 84.25 | 83        | 81.1      | 92.5         | 95.5         | $\leftrightarrow$ | Hold                                                                                                                                                                                                                                                                                                                                                                                                                                                                                                                                                                                                                                                                                                                                                                                                                                                                                                                                                                                                                                                                                                                                                                                                                                                                                                                                                                                                                                                                                                                                                                                                                                                                                                                                                                                                                                                                                                                                                                                                                                                                                                                           | 81                     |
| EFIH.CA  | E-FINANCE FOR DIGITAL&FINANCIAL INVESTEMENT | 19.49 | 19.6*     | 18.9      | 21.7         | 22.6         | $\leftrightarrow$ | Hold                                                                                                                                                                                                                                                                                                                                                                                                                                                                                                                                                                                                                                                                                                                                                                                                                                                                                                                                                                                                                                                                                                                                                                                                                                                                                                                                                                                                                                                                                                                                                                                                                                                                                                                                                                                                                                                                                                                                                                                                                                                                                                                           | 18.9                   |
| EAST.CA  | EASTERN CO/d                                | 29.27 | 28.4      | 27        | 30.6         | 32           | <b>1</b>          | Hold                                                                                                                                                                                                                                                                                                                                                                                                                                                                                                                                                                                                                                                                                                                                                                                                                                                                                                                                                                                                                                                                                                                                                                                                                                                                                                                                                                                                                                                                                                                                                                                                                                                                                                                                                                                                                                                                                                                                                                                                                                                                                                                           | 27                     |
| HRHO.CA  | EFG HERMES HOL/d                            | 20.65 | 20.1      | 19        | 22           | 23.6         | $\leftrightarrow$ | Hold                                                                                                                                                                                                                                                                                                                                                                                                                                                                                                                                                                                                                                                                                                                                                                                                                                                                                                                                                                                                                                                                                                                                                                                                                                                                                                                                                                                                                                                                                                                                                                                                                                                                                                                                                                                                                                                                                                                                                                                                                                                                                                                           | 20.1                   |
| ABUK.CA  | ABU QIR FERTILIZERS /d                      | 49.62 | 48.5      | 46.5      | 51.6         | 55           | <b>\</b>          | P.Sell                                                                                                                                                                                                                                                                                                                                                                                                                                                                                                                                                                                                                                                                                                                                                                                                                                                                                                                                                                                                                                                                                                                                                                                                                                                                                                                                                                                                                                                                                                                                                                                                                                                                                                                                                                                                                                                                                                                                                                                                                                                                                                                         | 55                     |
| FWRY.CA  | FAWRY FOR BANKING TECHNOLOGY /d             | 8.33  | 8.25      | 8         | 9            | 9.4          | $\leftrightarrow$ | Hold                                                                                                                                                                                                                                                                                                                                                                                                                                                                                                                                                                                                                                                                                                                                                                                                                                                                                                                                                                                                                                                                                                                                                                                                                                                                                                                                                                                                                                                                                                                                                                                                                                                                                                                                                                                                                                                                                                                                                                                                                                                                                                                           | 8.1                    |
| ETEL.CA  | TELECOM EGYPT/d                             | 33.46 | 33.4      | 32.4      | 35.25        | 37           | $\leftrightarrow$ | Hold                                                                                                                                                                                                                                                                                                                                                                                                                                                                                                                                                                                                                                                                                                                                                                                                                                                                                                                                                                                                                                                                                                                                                                                                                                                                                                                                                                                                                                                                                                                                                                                                                                                                                                                                                                                                                                                                                                                                                                                                                                                                                                                           | 32.4                   |
| ESRS.CA  | EZZ STEEL/d                                 | 108   | 102       | 97        | 108          | 115          | $\leftrightarrow$ | Hold                                                                                                                                                                                                                                                                                                                                                                                                                                                                                                                                                                                                                                                                                                                                                                                                                                                                                                                                                                                                                                                                                                                                                                                                                                                                                                                                                                                                                                                                                                                                                                                                                                                                                                                                                                                                                                                                                                                                                                                                                                                                                                                           | 97                     |
| EKHO.CA  | EGYPT KUWAIT H/d                            | 0.787 | \$0.780   | \$0.76    | \$0.802      | \$0.820      | $\leftrightarrow$ | Hold                                                                                                                                                                                                                                                                                                                                                                                                                                                                                                                                                                                                                                                                                                                                                                                                                                                                                                                                                                                                                                                                                                                                                                                                                                                                                                                                                                                                                                                                                                                                                                                                                                                                                                                                                                                                                                                                                                                                                                                                                                                                                                                           | 0.802                  |
| MFPC.CA  | MISR FERTILIZERS PRODUCTION CO              | 39.3  | 39.3*     | 37.5      | 41.7         | 44           | $\leftrightarrow$ | Hold                                                                                                                                                                                                                                                                                                                                                                                                                                                                                                                                                                                                                                                                                                                                                                                                                                                                                                                                                                                                                                                                                                                                                                                                                                                                                                                                                                                                                                                                                                                                                                                                                                                                                                                                                                                                                                                                                                                                                                                                                                                                                                                           | 39.3*                  |
| SKPC.CA  | SIDI KERIR PET/d                            | 19.59 | 19.4      | 18.5      | 21           | 21.8         | <b>\</b>          | P.Sell                                                                                                                                                                                                                                                                                                                                                                                                                                                                                                                                                                                                                                                                                                                                                                                                                                                                                                                                                                                                                                                                                                                                                                                                                                                                                                                                                                                                                                                                                                                                                                                                                                                                                                                                                                                                                                                                                                                                                                                                                                                                                                                         | 21                     |
| CIEB.CA  | CREDIT AGRICOLE EGYPT                       | 20.02 | 19.5      | 18.75     | 21           | 22.45        | $\leftrightarrow$ | Hold                                                                                                                                                                                                                                                                                                                                                                                                                                                                                                                                                                                                                                                                                                                                                                                                                                                                                                                                                                                                                                                                                                                                                                                                                                                                                                                                                                                                                                                                                                                                                                                                                                                                                                                                                                                                                                                                                                                                                                                                                                                                                                                           | 18.75                  |
| ALCN.CA  | ALEXANDRIA CONTAINER AND CARGO HANDLING     | 21.89 | 21.3      | 20.5      | 22.6         | 23.5         | $\leftrightarrow$ | Hold                                                                                                                                                                                                                                                                                                                                                                                                                                                                                                                                                                                                                                                                                                                                                                                                                                                                                                                                                                                                                                                                                                                                                                                                                                                                                                                                                                                                                                                                                                                                                                                                                                                                                                                                                                                                                                                                                                                                                                                                                                                                                                                           | 20.5                   |
| ADIB.CA  | ABU DHABI ISLAMIC BANK EGYPT                | 39.51 | 39        | 37.2      | 40.7         | 43.3         | $\leftrightarrow$ | Hold                                                                                                                                                                                                                                                                                                                                                                                                                                                                                                                                                                                                                                                                                                                                                                                                                                                                                                                                                                                                                                                                                                                                                                                                                                                                                                                                                                                                                                                                                                                                                                                                                                                                                                                                                                                                                                                                                                                                                                                                                                                                                                                           | 39                     |
| AMOC.CA  | ALEXANDRIA MINERAL OILS CO/d                | 7.63  | 7.5       | 7         | 7.92         | 8.21         | $\leftrightarrow$ | Hold                                                                                                                                                                                                                                                                                                                                                                                                                                                                                                                                                                                                                                                                                                                                                                                                                                                                                                                                                                                                                                                                                                                                                                                                                                                                                                                                                                                                                                                                                                                                                                                                                                                                                                                                                                                                                                                                                                                                                                                                                                                                                                                           | 7.5                    |
| EFID.CA  | EDITA FOOD INDUSTRIES                       | 27.9  | 27        | 25.7      | 29.85        | 31.12        | $\leftrightarrow$ | Hold                                                                                                                                                                                                                                                                                                                                                                                                                                                                                                                                                                                                                                                                                                                                                                                                                                                                                                                                                                                                                                                                                                                                                                                                                                                                                                                                                                                                                                                                                                                                                                                                                                                                                                                                                                                                                                                                                                                                                                                                                                                                                                                           | 25.7                   |
| FAITA.CA | FAISAL ISLAMIC BANK OF EGYPT                | 1.07  | 1.05      | 1.03      | 1.08         | 1.1          | <b>1</b>          | Hold                                                                                                                                                                                                                                                                                                                                                                                                                                                                                                                                                                                                                                                                                                                                                                                                                                                                                                                                                                                                                                                                                                                                                                                                                                                                                                                                                                                                                                                                                                                                                                                                                                                                                                                                                                                                                                                                                                                                                                                                                                                                                                                           | 1.03                   |
| BTFH.CA  | BELTONE FINANCIAL HOLDING                   | 2.76  | 2.8*      | 2.68      | 2.97         | 3.12         | $\leftrightarrow$ | Hold                                                                                                                                                                                                                                                                                                                                                                                                                                                                                                                                                                                                                                                                                                                                                                                                                                                                                                                                                                                                                                                                                                                                                                                                                                                                                                                                                                                                                                                                                                                                                                                                                                                                                                                                                                                                                                                                                                                                                                                                                                                                                                                           | 2.8*                   |
| ORAS.CA  | ORASCOM CONSTRUCTION                        | 283   | 282       | 275       | 300          | 314          | $\leftrightarrow$ | Hold                                                                                                                                                                                                                                                                                                                                                                                                                                                                                                                                                                                                                                                                                                                                                                                                                                                                                                                                                                                                                                                                                                                                                                                                                                                                                                                                                                                                                                                                                                                                                                                                                                                                                                                                                                                                                                                                                                                                                                                                                                                                                                                           | 275                    |
| GBCO.CA  | AUTO GHABBOUR /d                            | 16.32 | 16.2      | 15.45     | 17.5         | 18.2         | <b>1</b>          | Hold                                                                                                                                                                                                                                                                                                                                                                                                                                                                                                                                                                                                                                                                                                                                                                                                                                                                                                                                                                                                                                                                                                                                                                                                                                                                                                                                                                                                                                                                                                                                                                                                                                                                                                                                                                                                                                                                                                                                                                                                                                                                                                                           | 15.45                  |
| EKHOA.CA | EGYPT KUWAIT HOLDING CO                     | 30.66 | 30.25     | 29.4      | 32.4         | 34           | $\leftrightarrow$ | Hold                                                                                                                                                                                                                                                                                                                                                                                                                                                                                                                                                                                                                                                                                                                                                                                                                                                                                                                                                                                                                                                                                                                                                                                                                                                                                                                                                                                                                                                                                                                                                                                                                                                                                                                                                                                                                                                                                                                                                                                                                                                                                                                           | 29.4                   |
| ORWE.CA  | ORIENTAL WEAVERS /d                         | 26.2  | 25.3      | 23.7      | 27           | 28.6         | $\leftrightarrow$ | Hold                                                                                                                                                                                                                                                                                                                                                                                                                                                                                                                                                                                                                                                                                                                                                                                                                                                                                                                                                                                                                                                                                                                                                                                                                                                                                                                                                                                                                                                                                                                                                                                                                                                                                                                                                                                                                                                                                                                                                                                                                                                                                                                           | 23.7                   |
| PHDC.CA  | PALM HILL DEV /d                            | 6.39  | 6.18      | 5.8       | 6.82         | 7            | $\leftrightarrow$ | Hold                                                                                                                                                                                                                                                                                                                                                                                                                                                                                                                                                                                                                                                                                                                                                                                                                                                                                                                                                                                                                                                                                                                                                                                                                                                                                                                                                                                                                                                                                                                                                                                                                                                                                                                                                                                                                                                                                                                                                                                                                                                                                                                           | 5.65                   |
| MASR.CA  | MADINET MASR FOR HOUSING                    | 3.91  | 3.9       | 3.83      | 4.09         | 4.18         | $\leftrightarrow$ | Hold                                                                                                                                                                                                                                                                                                                                                                                                                                                                                                                                                                                                                                                                                                                                                                                                                                                                                                                                                                                                                                                                                                                                                                                                                                                                                                                                                                                                                                                                                                                                                                                                                                                                                                                                                                                                                                                                                                                                                                                                                                                                                                                           | 3.83                   |
| JUFO.CA  | JUHAYNA FOOD INDUSTRIES                     | 31.01 | 29        | 26.5      | 32           | 35           | $\leftrightarrow$ | Hold                                                                                                                                                                                                                                                                                                                                                                                                                                                                                                                                                                                                                                                                                                                                                                                                                                                                                                                                                                                                                                                                                                                                                                                                                                                                                                                                                                                                                                                                                                                                                                                                                                                                                                                                                                                                                                                                                                                                                                                                                                                                                                                           | 29                     |
| BINV.CA  | B INVESTMENTS HOLDING                       | 25.02 | 24.7      | 23.9      | 26.5         | 27.3         | $\leftrightarrow$ | Hold                                                                                                                                                                                                                                                                                                                                                                                                                                                                                                                                                                                                                                                                                                                                                                                                                                                                                                                                                                                                                                                                                                                                                                                                                                                                                                                                                                                                                                                                                                                                                                                                                                                                                                                                                                                                                                                                                                                                                                                                                                                                                                                           | 23.9                   |
| CLHO.CA  | CLEOPATRA HOSPITAL                          | 8     | 7.84      | 7.55      | 8.3          | 8.5          | $\leftrightarrow$ | Hold                                                                                                                                                                                                                                                                                                                                                                                                                                                                                                                                                                                                                                                                                                                                                                                                                                                                                                                                                                                                                                                                                                                                                                                                                                                                                                                                                                                                                                                                                                                                                                                                                                                                                                                                                                                                                                                                                                                                                                                                                                                                                                                           | 7.55                   |
| HELI.CA  | HELIOPOLIS/d                                | 9.42  | 9.43*     | 9.15      | 9.85         | 10.7         | $\leftrightarrow$ | Hold                                                                                                                                                                                                                                                                                                                                                                                                                                                                                                                                                                                                                                                                                                                                                                                                                                                                                                                                                                                                                                                                                                                                                                                                                                                                                                                                                                                                                                                                                                                                                                                                                                                                                                                                                                                                                                                                                                                                                                                                                                                                                                                           | 9.15                   |
| EMFD.CA  | EMAAR MISR FOR DEVELOPMENT                  | 7.81  | 7.5       | 7.29      | 8.35         | 8.7          | $\leftrightarrow$ | Hold                                                                                                                                                                                                                                                                                                                                                                                                                                                                                                                                                                                                                                                                                                                                                                                                                                                                                                                                                                                                                                                                                                                                                                                                                                                                                                                                                                                                                                                                                                                                                                                                                                                                                                                                                                                                                                                                                                                                                                                                                                                                                                                           | 7.5                    |
| i        |                                             |       |           |           |              |              |                   |                                                                                                                                                                                                                                                                                                                                                                                                                                                                                                                                                                                                                                                                                                                                                                                                                                                                                                                                                                                                                                                                                                                                                                                                                                                                                                                                                                                                                                                                                                                                                                                                                                                                                                                                                                                                                                                                                                                                                                                                                                                                                                                                |                        |